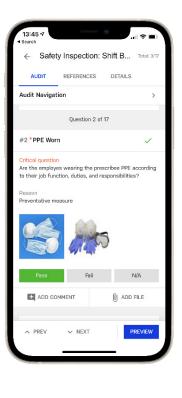

#### Improve Audit and Inspection Integrity

Prevent pencil-whipping with randomized questions, photographic evidence, rotating assignments and timed audits.

#### Advanced Question Management

Centrally manage questions, versioning, tags, randomization, and attach reference images and other documents to minimize ambiguity.