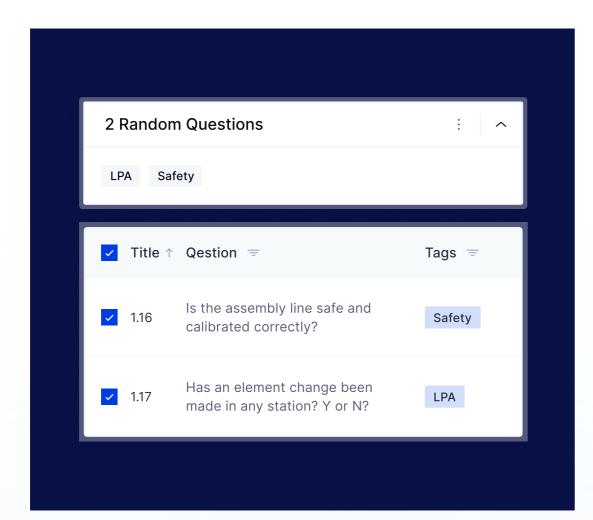

#### **Ensure Process Standardization**

Prevent pencil-whipping with randomized questions, photographic evidence, rotating auditors and timed audits.

### Advanced Question Management

Use the question library to manage questions, versioning, tags, randomization, and attach reference images and other documents to minimize audit ambiguity.

Explore advanced question management →