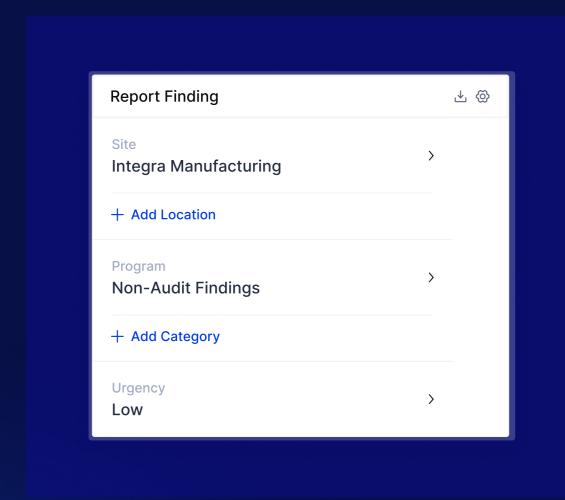

istration Costs



### Smart, Multi-Layer Audit Scheduling

Automatically assign audits — including by layer, shift and location — factoring in time off, holidays and planned downtime, all in minutes.

More about scheduling →



#### Closed-Loop Corrective Actions

Record mitigations, launch corrective actions and shorten time to closure.

More about corrective actions  $\rightarrow$ 



### Advanced Question Management

Use the question library to manage questions, versioning, tags, randomization, and attach reference images and other documents to minimize audit ambiguity.

Explore advanced question management →

## Simplify Audit Reporting



## User-Friendly Dashboards

Monitor KPIs and trends using customizable and sharable dashboards with drill down reports.

More about dashboards →



## Avoid Blind Spots and Delays

Access audit data instantly, when findings are most actionable and problems are less expensive to fix.

More about blind spots →



## View Trends Across the Enterprise

Analyze data across multiple manufacturing facilities, look for trends, compare plant performance and identify systemic issues.

Explore trends across the enterprise →

## Drive Real Business Value With EASE

 ✓ Native Support for Layered Process Audits, Safety, 5S and More
 ✓ Real-time Reporting and Customizable Dashboards

 ✓ Mobile Auditing Apps (iOS and Android)
 ✓ Attach and Annotate Pictures

 ✓ Advanced Offline Mobile Audit Support
 ✓ Question Reference Images and Documents

 ✓ Smart Audit Scheduling (Including by Layer)
 ✓ Track Open Mitigations and Corrective Actions

 ✓ Question