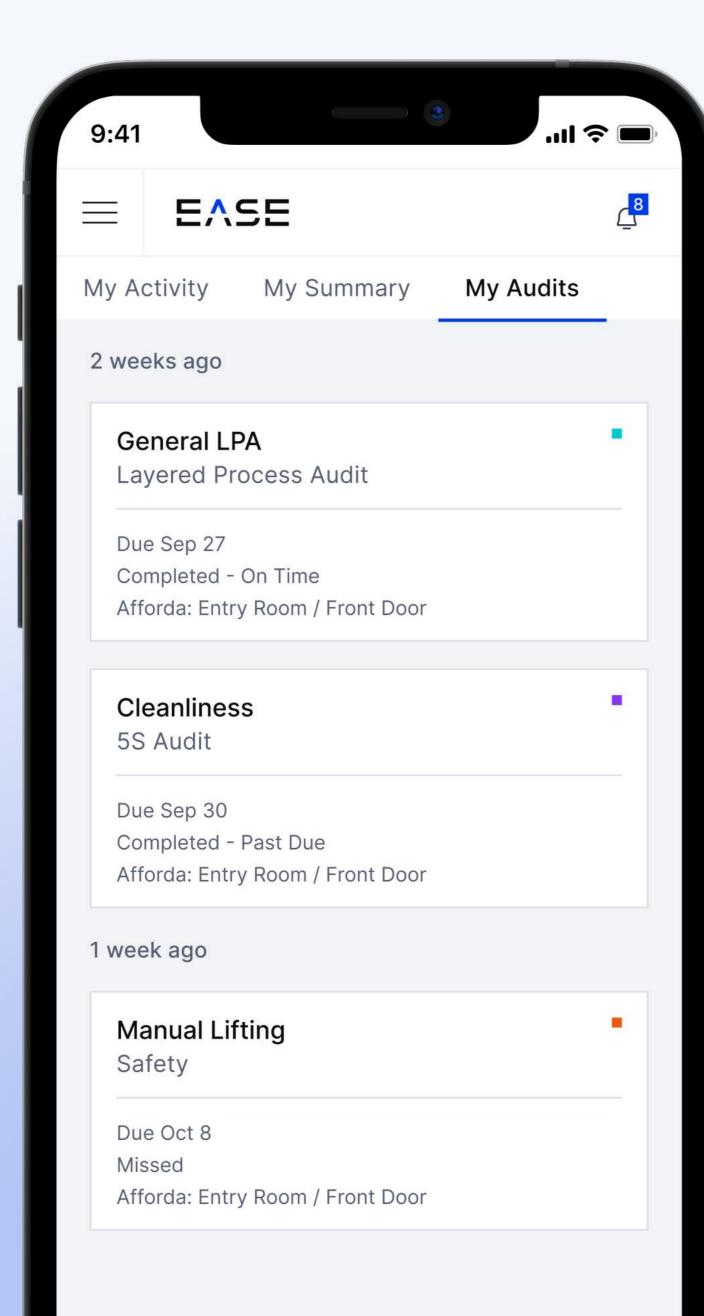

# Digital Plant Floor Audits with EASE

Quality

Safety

Maintenance

LPAs

Gemba

**5S** 

**Adhoc Findings** 

# Manufacturing Plant Floor Audit Software Built for the Mobile Era

Plant floor audits are critical to driving quality, safety and operations. But too often, paper-based audits become 'check the box' activities, that are difficult to maintain and provide little to no value.

EASE is the innovative mobile platform leading manufacturers use to simplify how they administer, conduct and respond to plant floor audits.

With best-in-class support for layered process audits, plus audits for safety, 5S, Gemba Walks and more – you can drastically reduce labor costs and drive higher performance while increasing audit value.