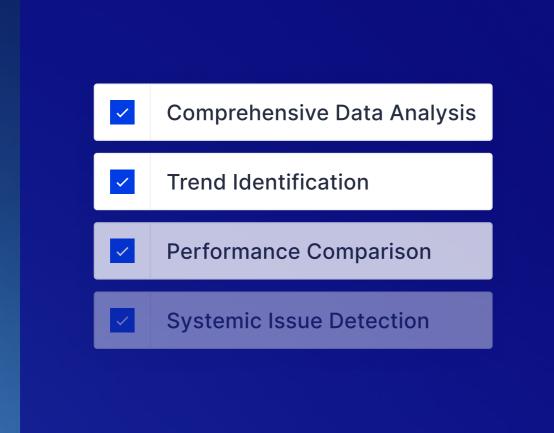

## View Trends Across the Enterprise

Analyze data across multiple manufacturing facilities, look for trends, compare plant performance and identify systemic issues.

Explore trends across the enterprise →