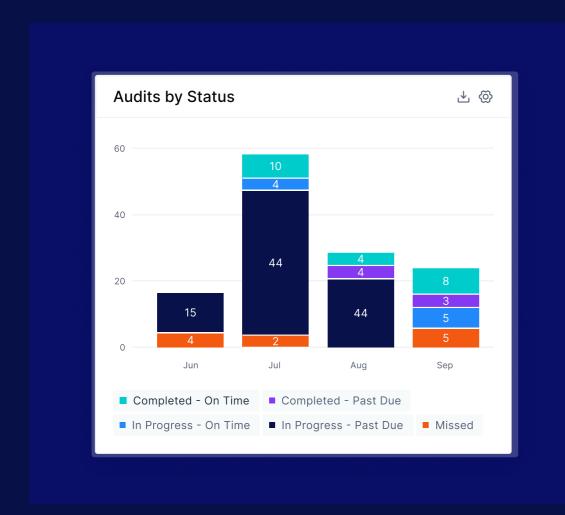

## User-Friendly Dashboards

Monitor KPIs and trends using customizable and sharable dashboards with drill down reports.

More about dashboards →

## Avoid Blind Spots and Delays

Access audit data instantly, when findings are most actionable and problems are less expensive to fix.

More about blind spots →