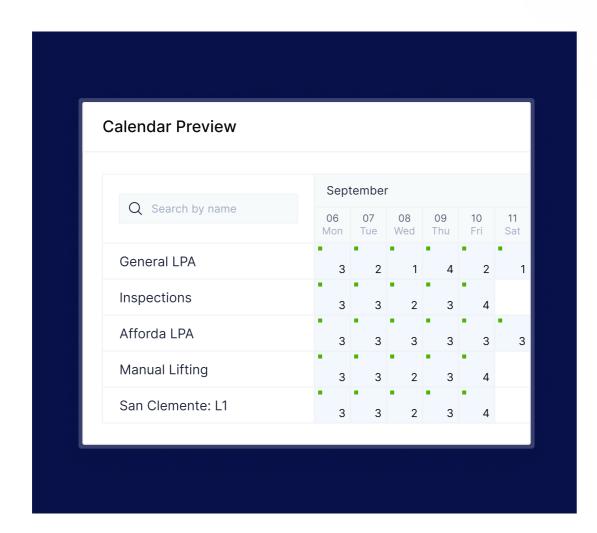

### Smart, Multi-Layer Audit Scheduling

Automatically assign audits — including by layer, shift and location — factoring in time off, holidays and planned downtime, all in minutes.

More about scheduling →