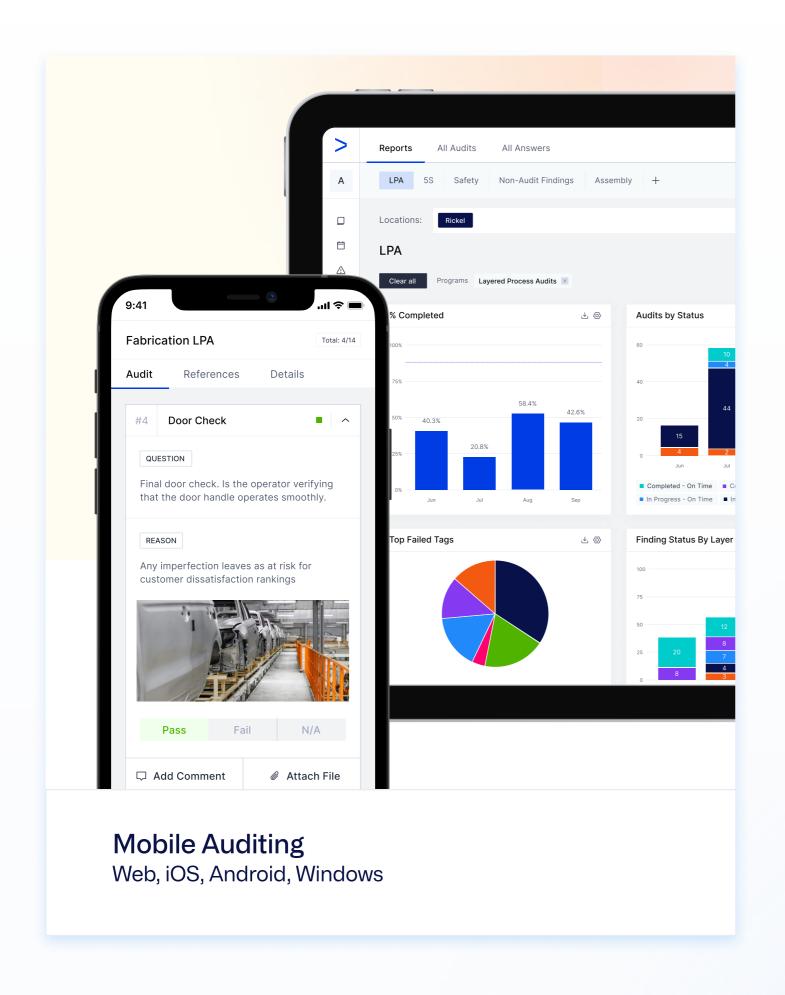

# Advanced Mobile Auditing

#### Accelerate your Digital Transformation

Eliminate paper with the go-to mobile app for conducting audits and issue tracking through an intuitive user interface that auditors love.

## User-Friendly Dashboards

Monitor KPIs and trends using customizable and sharable dashboards with drill down reports.

More about dashboards →