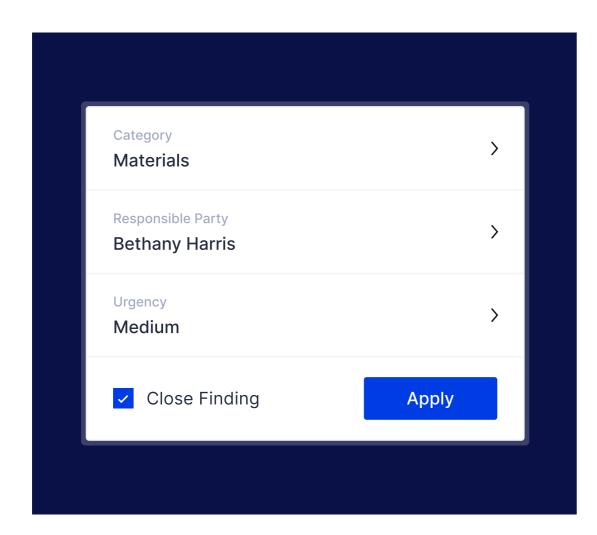

#### Closed-Loop Corrective Actions

Record mitigations, launch corrective actions and shorten time to closure.

More about corrective actions  $\rightarrow$ 