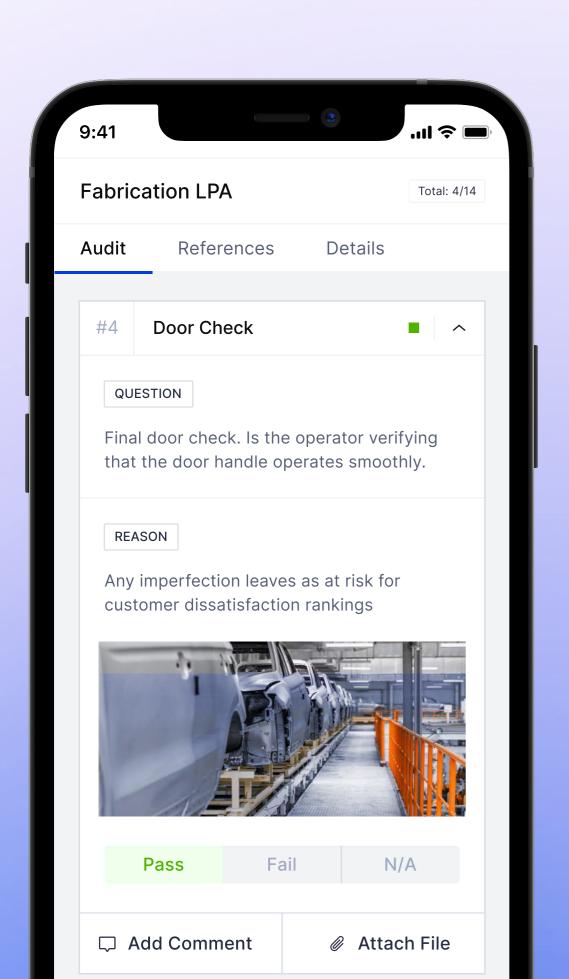

#### Accelerate your Digital Transformation

Eliminate paper with the go-to mobile app for conducting audits and issue tracking through an intuitive user interface that auditors love.

#### **Ensure Process Standardization**

Prevent pencil-whipping with randomized questions, photographic evidence, rotating auditors and timed audits.