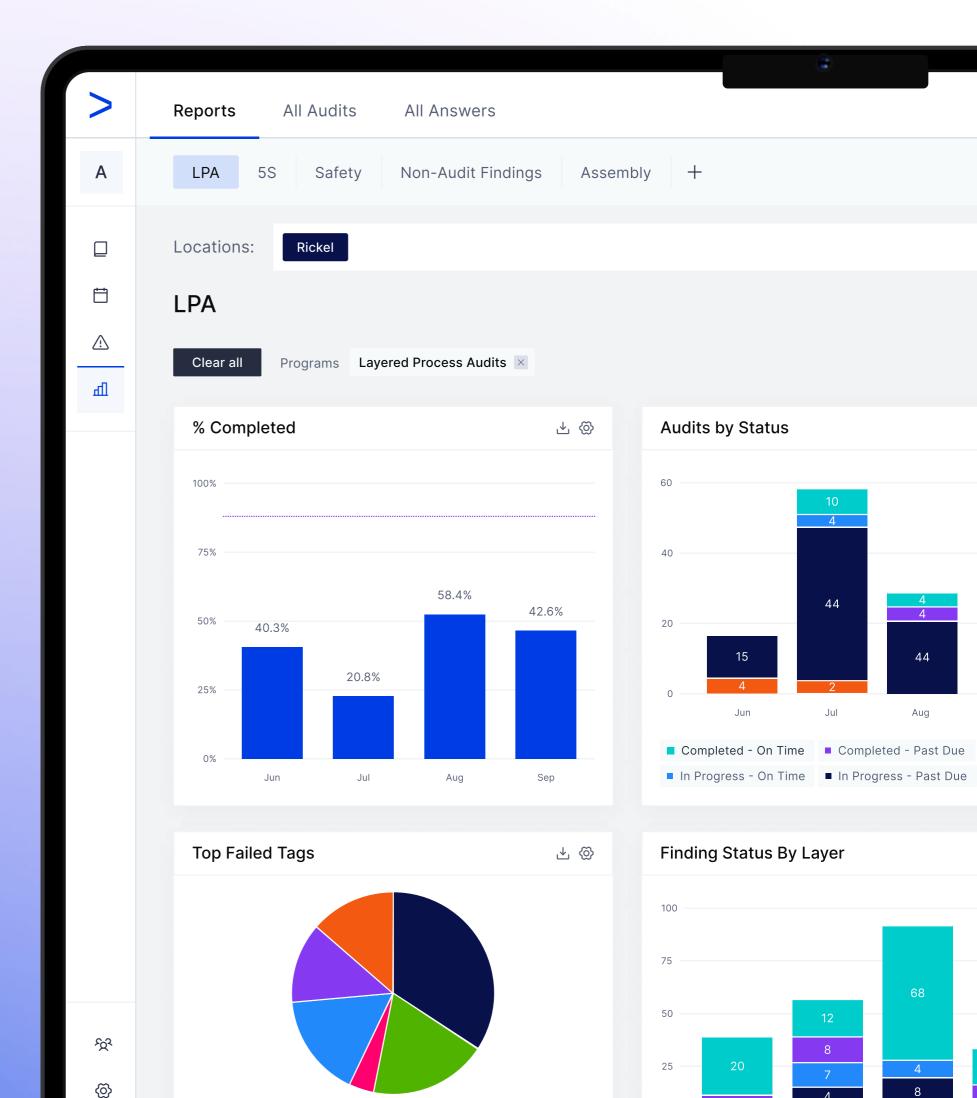

## User-Friendly Dashboards

Monitor KPIs and trends using customizable and sharable dashboards with drill down reports.

More about dashboards →

## View Trends Across the Enterprise

Analyze data across multiple manufacturing facilities, look for trends, compare plant performance and identify systemic issues.

Explore trends across the enterprise →